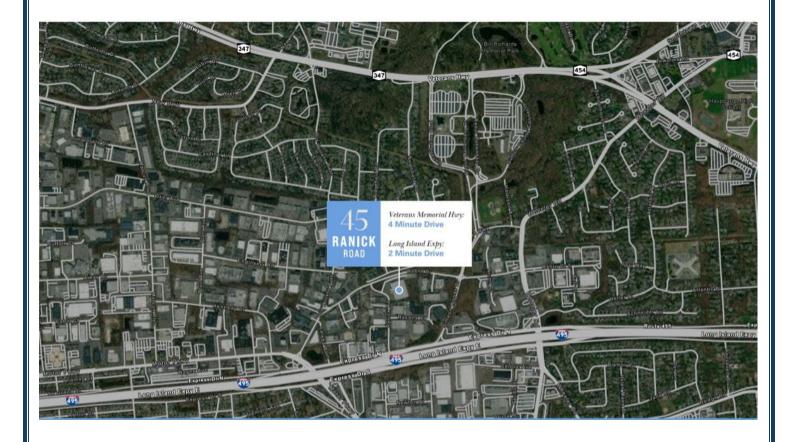

## 45 Ranick Road Hauppauge

| Address: | 45 Ranick Road, Hauppauge, NY 11788 |
|----------|-------------------------------------|
|----------|-------------------------------------|

Township: Town of Islip

#### Highlights:

- Located in the Hauppauge Industrial Park.
- Directly adjacent to the Long Island Expressway (Exit 55).
- Property currently undergoing renovations that will feature the following: