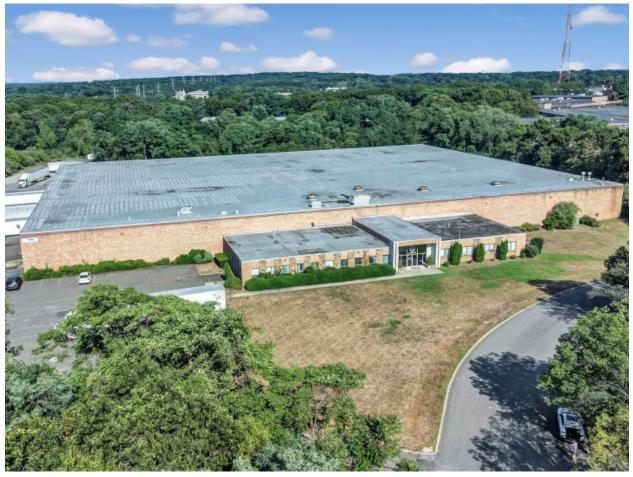

## 45 Ranick Road Hauppauge

| Address: | 45 Ranick Road, Hauppauge, NY 11788 |
|----------|-------------------------------------|
|----------|-------------------------------------|

Township: Town of Islip

#### Highlights:

- Located in the Hauppauge Industrial Park.
- Directly adjacent to the Long Island Expressway (Exit 55).
- Property currently undergoing renovations that will feature the following:

#### Exterior:

- Newly paved and striped parking lot
- New loading dock packages

| <b>BUILDING INFO:</b> |            |
|-----------------------|------------|
| Total Building Size:  | 125,147 SF |
| Office Size:          | 8,760 SF   |
| Lot Size:             | 8.80 Acres |
| Ceiling Height:       | 22' Clear  |
| Loading Docks:        | 12         |
| Drive-Ins:            | 1          |
| Power:                | 800 amps   |
| Sprinkler:            | Yes        |
| Heat:                 | Gas        |
| Car Parking:          | 48 Spaces  |