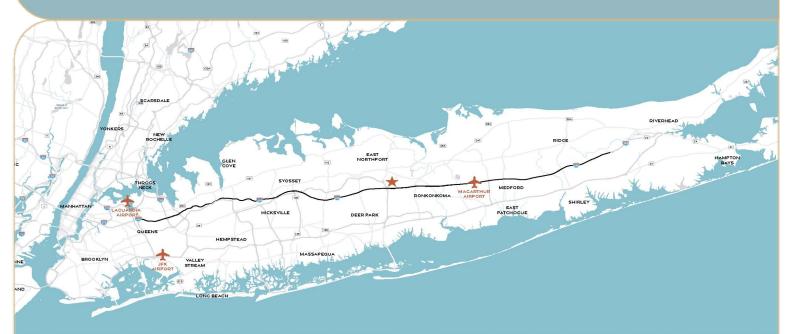

## **PROXIMITY**

Northern State Parkway - 880 feet

I-495 - 1.3 miles

Veterans Memorial Highway - 0.9 miles

MacArthur Airport - 8.7 miles

JFK Airport - 29.7 miles