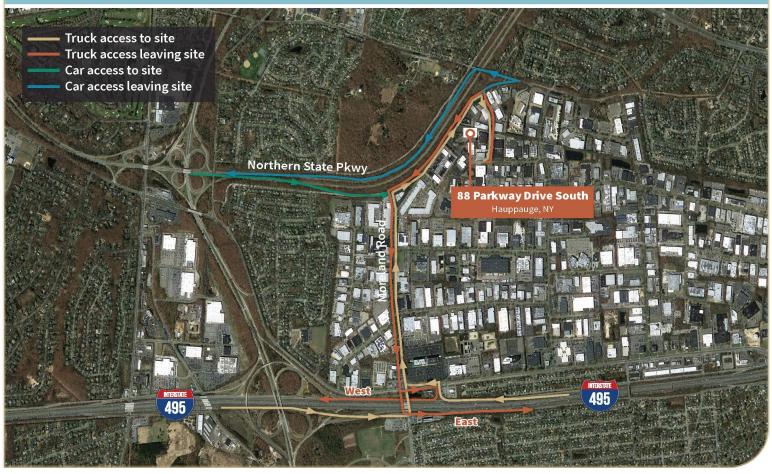

## **PROXIMITY**

Northern State Parkway - 880 feet

I-495 - 1.3 miles

Veterans Memorial Highway - 0.9 miles

MacArthur Airport - 8.7 miles

JFK Airport - 29.7 miles