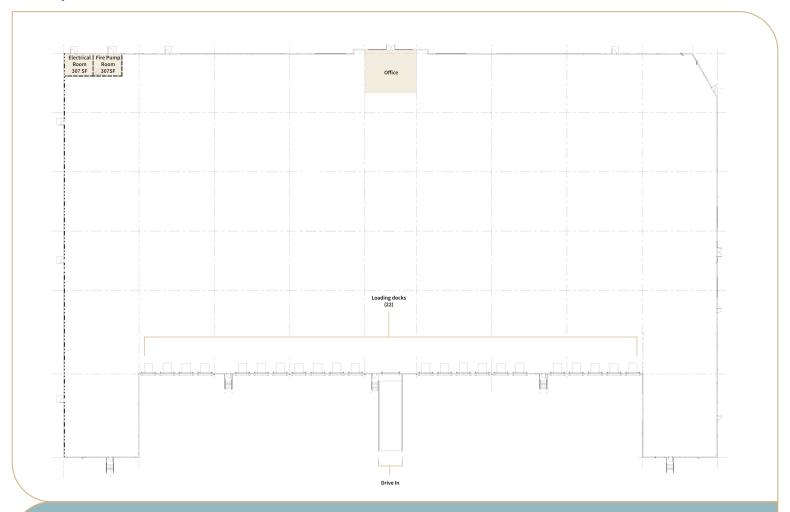

## **PROPERTY SPECIFICATIONS**

| Building size  | ± 113,775 SF                                               |
|----------------|------------------------------------------------------------|
| Office         | ± 3,500 SF or BTS                                          |
| Column spacing | Dock bays: 54' W x 60' D<br>Interior bays: 54' W x 42.5' D |
| Clear height   | 36'                                                        |
| Loading docks  | 22                                                         |
| Drive-in doors | 1                                                          |
| Lighting       | LED                                                        |

| Sprinklers   | ESFR                                     |
|--------------|------------------------------------------|
| Power        | 1,500 amps                               |
| Sewers       | Yes                                      |
| Zoning       | LI; Light Industry,<br>Town of Smithtown |
| Asking price | Upon request                             |
| Comments     | Expected completion Q1 2024              |