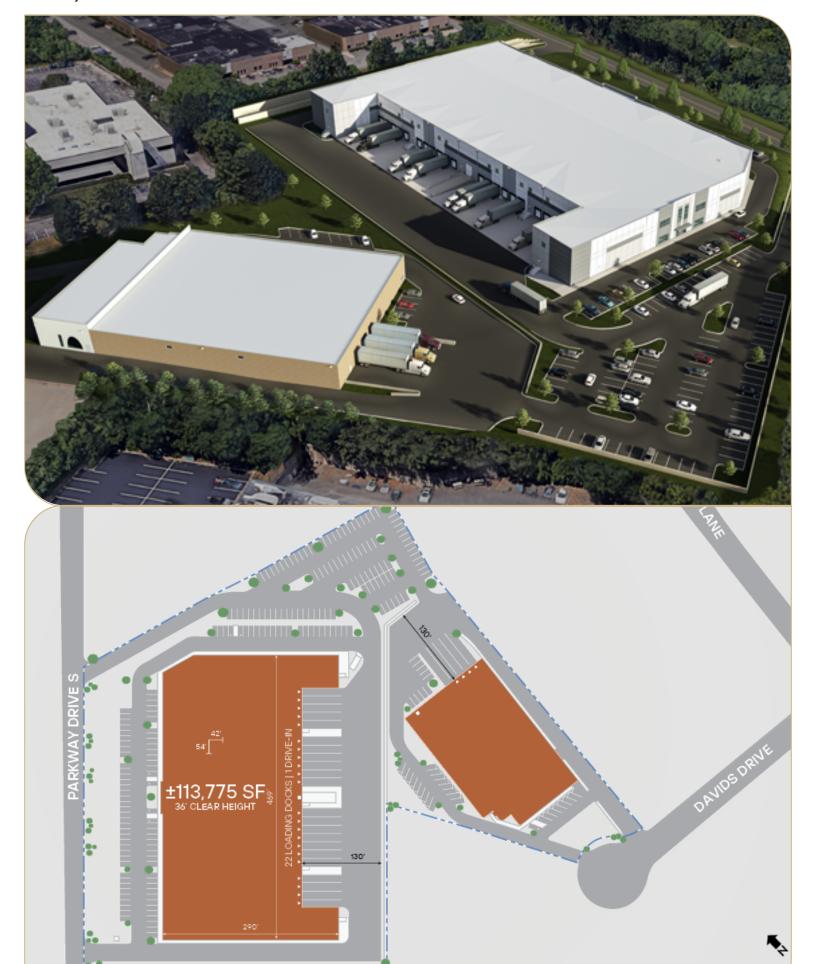

## **PROPERTY SPECIFICATIONS**

| Building size  | ± 113,775 SF                                               |
|----------------|------------------------------------------------------------|
| Office         | ± 3,500 SF or BTS                                          |
| Column spacing | Dock bays: 54' W x 60' D<br>Interior bays: 54' W x 42.5' D |
| Clear height   | 36'                                                        |
| Loading docks  | 22                                                         |
| Drive-in doors | 1                                                          |
| Lighting       | LED                                                        |

| Sprinklers   | ESFR                                     |
|--------------|------------------------------------------|
| Power        | 1,500 amps                               |
| Sewers       | Yes                                      |
| Zoning       | LI; Light Industry,<br>Town of Smithtown |
| Asking price | Upon request                             |
| Comments     | Expected completion Q1 2024              |