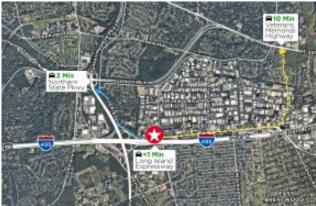

### **PROPERTY PROXIMITY:**

Brentwood Station Rail 3.2 Miles

Deer Park Commuter Rail 4.8 Miles

Long Island Mac Arthur Airport 10.2 Miles

John F. Kennedy Airport 37.9 Miles