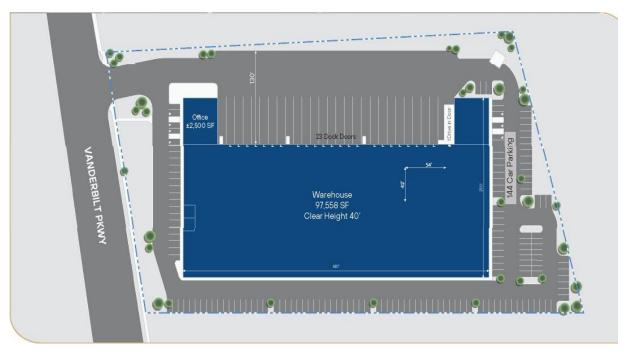

#### **BUILDING AND SITE HIGHLIGHTS:**

Building Size: ±97,558 SF

Office: ±2,500 SF

Acerage: 6.1 Acres

Clear Height: 40'

**Comments:** Under Construction

**Expected Completion Q1 2024** 

**Dock Positions: 23** 

Drive-Ins: 1

Truck Yard Depth: 130'

Car Parking: 144

Lighting: LED

**Sprinklers: ESFR** 