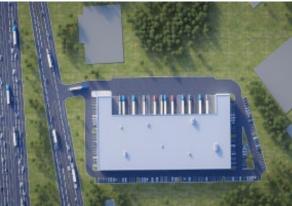

#### **BUILDING AND SITE HIGHLIGHTS:**

Building Size: ±97,558 SF

Office: ±2,500 SF

Acerage: 6.1 Acres

Clear Height: 40'

**Comments:** Under Construction

**Expected Completion Q1 2024** 

**Dock Positions: 23** 

Drive-Ins: 1

Truck Yard Depth: 130'

Car Parking: 144

Lighting: LED

**Sprinklers: ESFR** 