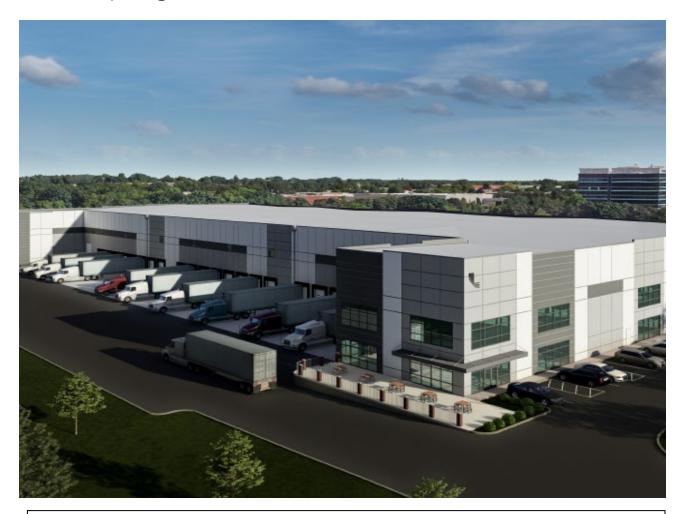

REAL ESTATE

FOR LEASE: +/- 97,558 Square Feet

## 60 Motor Parkway

**Commack, Long Island** 

Please Contact: Tom Attivissimo, CCIM

Mobile: (516) 606-6161

Email: tomatti@greinermaltzofli.com

#### **BUILDING AND SITE HIGHLIGHTS:**

Building Size: ±97,558 SF

Office: ±2,500 SF

Acerage: 6.1 Acres

Clear Height: 40'

**Comments:** Under Construction

**Expected Completion Q1 2024** 

**Dock Positions: 23** 

Drive-Ins: 1

Truck Yard Depth: 130'

Car Parking: 144

Lighting: LED

**Sprinklers: ESFR** 