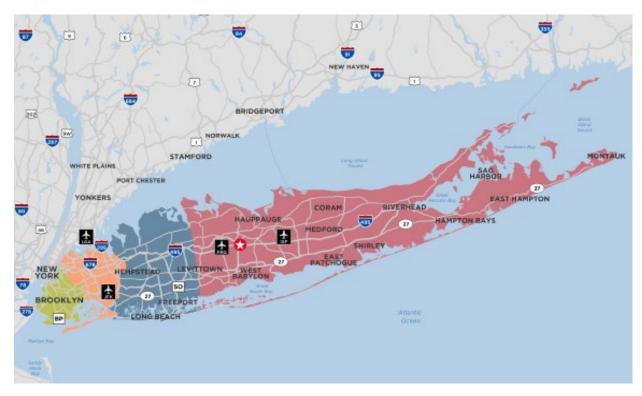

### **PROPERTY PROXIMITY:**

Brentwood Station Rail 3.2 Miles

Deer Park Commuter Rail 4.8 Miles

Long Island Mac Arthur Airport 10.2 Miles

John F. Kennedy Airport 37.9 Miles