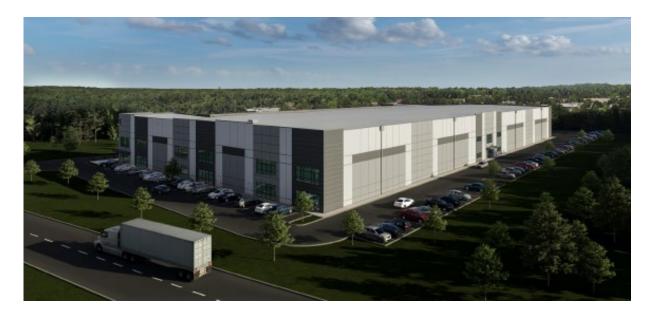

REAL ESTATE

FOR LEASE: +/- 97,558 Square Feet

## 60 Motor Parkway

**Commack, Long Island** 

Please Contact: Tom Attivissimo, CCIM

Mobile: (516) 606-6161

Email: tomatti@greinermaltzofli.com

#### **BUILDING AND SITE HIGHLIGHTS:**

Building Size: ±97,558 SF

Office: ±2,500 SF

Acerage: 6.1 Acres

Clear Height: 40'

**Comments:** Under Construction

**Expected Completion Q1 2024** 

**Dock Positions: 23** 

Drive-Ins: 1

Truck Yard Depth: 130'

Car Parking: 144

Lighting: LED

**Sprinklers: ESFR** 