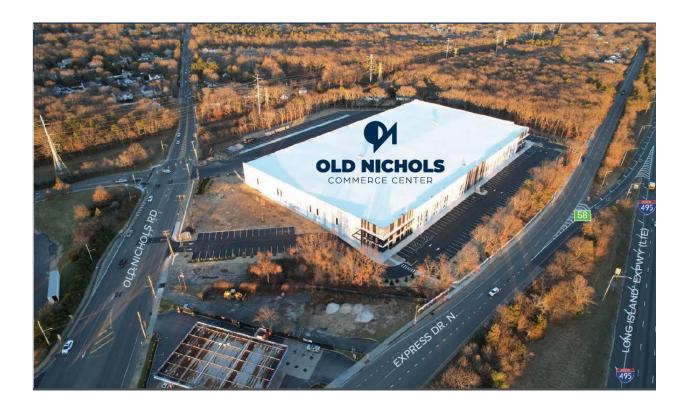

### **OLD NICHOLS COMMERCE CENTER**

### OLD NICHOLS COMMERCE CENTER

ISLANDIA, NEW YORK

Old Nichols Commerce Center is a  $\pm 178,239$  square foot, Class A speculative industrial development situated on approximately 11.92 acres in Islandia, NY. Old Nichols Commerce Center is located at the entrance to the Long Island Expressway at Exit 58 with  $\pm 1,000$  feet of direct frontage along Long Island's major limited access east-west thoroughfare and trucking route. It is ideally situated mid-island, offering unmatched distribution and transportation capabilities for industrial users from NYC to The Hamptons. The best in class design and visibility provide an unique opportunity for local and regional occupiers alike.