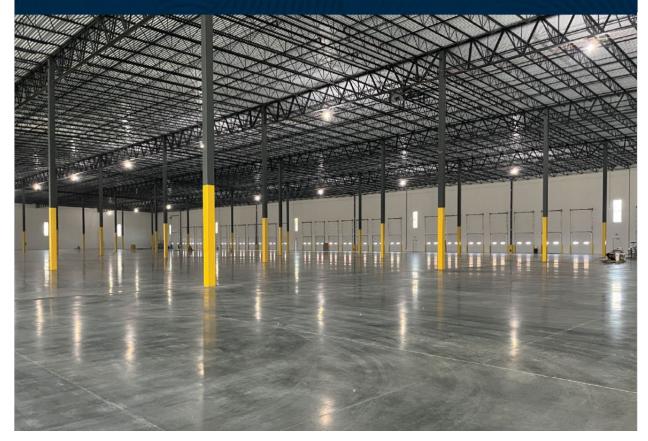

#### General

| Buildng Name               | Old Nichols Commerce Center         |  |
|----------------------------|-------------------------------------|--|
| Gross Square Footage       | 178,239 SF                          |  |
| Spec - Ground Floor Office | Preapproved for up to +/- 10,000 SF |  |
| Product Type               | Rear Load                           |  |
| Clear Height               | 36' Clear Height                    |  |
| Bay Spacing                | 52' x 56' w/60' speed bay           |  |
| Truck Court Depth          | 185′                                |  |
| Tenant Divisibilty         | 1                                   |  |
| Gated / Secured            | TI Optional                         |  |

#### System

| Power                     | 2500A @ 277/480V 3 Phase<br>Code Required Emergency Lighting |  |
|---------------------------|--------------------------------------------------------------|--|
| Lighting                  |                                                              |  |
| Water                     | 2"                                                           |  |
| Gas                       | 2-1/2"                                                       |  |
| Sanitary                  | Site Specific Septic System                                  |  |
| Sustainability            | Green Globe Certified                                        |  |
| Fire Sprinkler            | ESFR                                                         |  |
| Smoke Exaust              | Yes, per City Code                                           |  |
| Fire Pump (if applicable) | Electric                                                     |  |
| Heat (Market Specific)    | Cambridge Gas Unit Heaters                                   |  |
| Storm Drain Location      | Interior                                                     |  |

| Doors          | Count | Size               | Туре       |
|----------------|-------|--------------------|------------|
| Dock Doors     | 30    | (9' - 0" x 10'-0") | High Lift  |
| View Panels    |       | Yes                |            |
| Dock Equipment |       | Bumpers and Guards |            |
| Drive-in Doors | 2     | 14' -0"x 16'-0"    | High Lift  |
| Entry Doors    | 2     | 6′ -0″x 8′-10″     | Storefront |